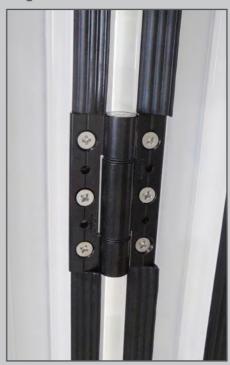

## SECURITY AND PAS 24: 2012

View of lower hook bolt and cam

View of upper retained roller hinge

View of non-runner hinge

Lever Handle

View of retained roller hinge

View of centre leaf shootbolt

Retained roller guides

Anti lift blocks

PAS 24: 2012

- Upgraded security handle
- Retained rollers and guides to stop the doors being forced from their frame
- Anti lift blocks
- Nylon coated stainless steel shootbolts