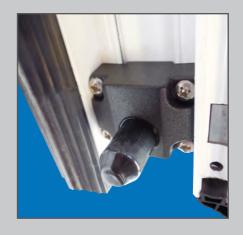

## SECURITY AND PAS 24: 2012

View of lower hook bolt and cam

View of upper retained roller hinge

View of non-runner hinge

Lever Handle

View of retained roller hinge

View of centre leaf shootbolt

Retained roller guides

Anti lift blocks

PAS 24: 2012

- Upgraded security handle
- Retained rollers and guides to stop the doors being forced from their frame
- Anti lift blocks
- Nylon coated stainless steel shootbolts