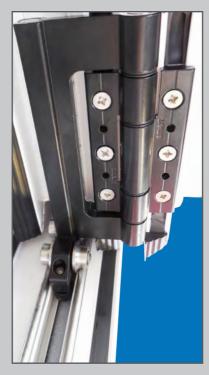

## SECURITY AND PAS 24: 2012

View of lower hook bolt and cam

View of upper retained roller hinge

View of non-runner hinge

Lever Handle

View of retained roller hinge

View of centre leaf shootbolt

Retained roller guides

Anti lift blocks

PAS 24: 2012

- Upgraded security handle
- Retained rollers and guides to stop the doors being forced from their frame
- Anti lift blocks
- Nylon coated stainless steel shootbolts