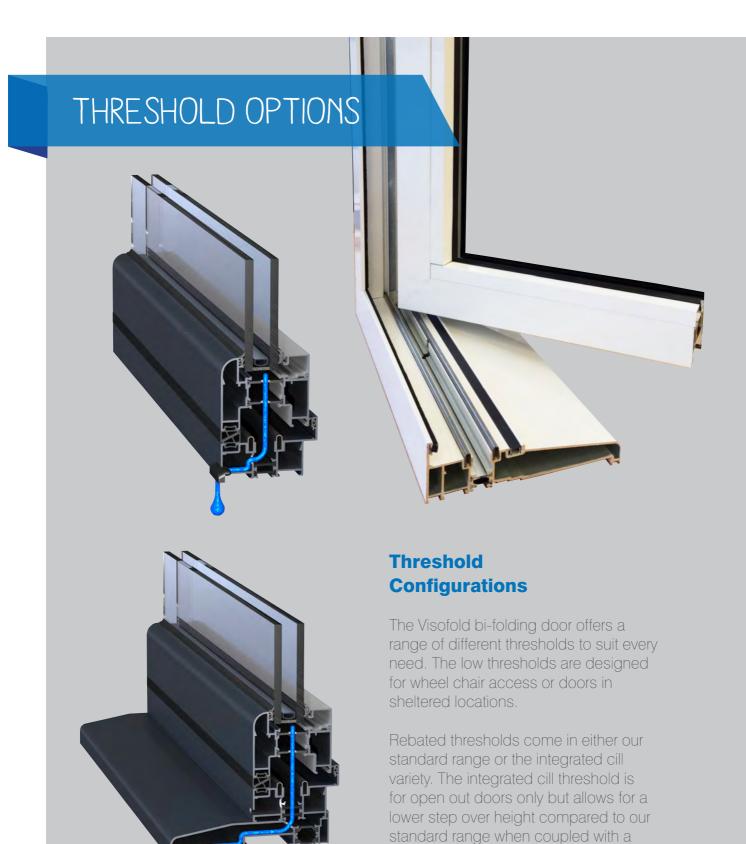

d profile technology creates a thermal transmittance barrier between the cold air outside and the warm air inside (or vice versa), keeping your home comfortable throughout the year, whatever the weather.

To protect your home against unwanted visitors, high security multi-point locking mechanisms are fitted on opening sashes, with shoot-bolt locking and internally glazed sealed units for added assurance.









# POPULAR DESIGN OPTIONS



Height up to 2.5m

Each Sash up to 1.2m wide

Thermally Efficient

Complies with Building Regulations

Available in a range of colours and styles

Various threshold options

Doors can open in or out

PAS24:2012 Security Upgrade









## **4 Door Options**







### **5 Door Options**







Aluminium Visofold

# **6 Door Options 7 Door Options**





projection cill.



# **COLOUR OPTIONS**

**Creative, innovative & protective** range of highly versatile protective colour coatings for our innovative aluminium doors, including beautifully subtle metallics, and contemporary colour-rich shades.

Specifically developed to provide the creative choice, flexibility and excellence required by the most demanding projects, from contemporary new builds to period homes and restoration.

## **Naturals**

Beautiful colour-rich coatings in a variety of versatile shades, the 'naturals' range offers style and protection.

## **Sensations**

An exclusive range of metallic finishes that combine with a unique tactile finish, bringing style and durability to any building project. Ideal for both modern architecture and restoration projects 'sensations' br