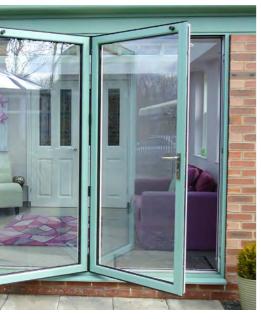

# POPULAR DESIGN OPTIONS

Height up to 2.5m

Each Sash up to 1.2m wide

Thermally Efficient

Complies with Building Regulations

Available in a range of colours and styles

Various threshold options

Doors can open in or out

## **4 Door Options**

### **5 Door Options**

Aluminium Visofold