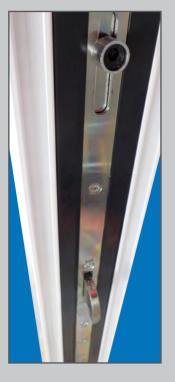

## SECURITY AND PAS 24: 2012

View of lower hook bolt and cam

View of upper retained roller hinge

View of non-runner hinge

Lever Handle

View of retained roller hinge

View of centre leaf shootbolt

Retained roller guides

Anti lift blocks

PAS 24: 2012

- Upgraded security handle
- Retained rollers and guides to stop the doors being forced from their frame
- Anti lift blocks
- Nylon coated stainless steel shootbolts