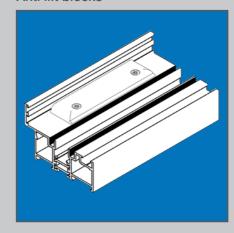

# HIGHLY RESISTANT

to corrosion and featuring a durable scratch resistant finish.

With an aluminium profile that is designed to be strong and durable, you can be sure the Visofold bi-folding door will deliver a reliable performance as well as being pleasing to the eye.

Polyamide thermal barrier technology helps keep your home warm in the winter, reducing energy bills and subsequently your carbon footprint. This advanced profile technology creates a thermal transmittance barrier between the cold air outside and the warm air inside (or vice versa), keeping your home comfortable throughout the year, whatever the weather.