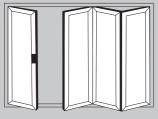

# POPULAR DESIGN OPTIONS

Height up to 2.5m

Each Sash up to 1.2m wide

Thermally Efficient

Complies with Building Regulations

Available in a range of colours and styles

Various threshold options

Doors can open in or out