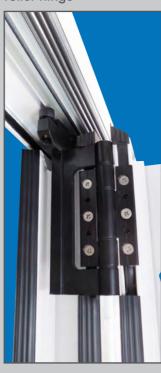

## SECURITY AND PAS 24: 2012

View of lower hook bolt and cam

View of upper retained roller hinge

View of non-runner hinge

Lever Handle

View of retained roller hinge

View of centre leaf shootbolt

Retained roller guides

Anti lift blocks

PAS 24: 2012

- Upgraded security handle
- Retained rollers and guides to stop the doors being forced from their frame
- Anti lift blocks
- Nylon coated stainless steel shootbolts