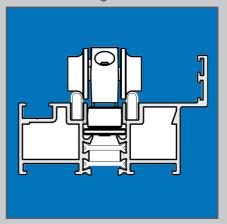

# HIGHLY RESISTANT

to corrosion and featuring a durable scratch resistant finish.

With an aluminium profile that is designed to be strong and durable, you can be sure the Visofold bi-folding door will deliver a reliable performance as well as being pleasing to the eye.

Polyamide thermal barrier technology helps keep your home warm in the winter, reducing energy bills and subsequently your carbon footprint. This advanced profile technology creates a thermal transmittance barrier between the cold air outside and the warm air inside (or vice versa), keeping your home comfortable throughout the year, whatever the weather.

To protect your home against unwanted visitors, high security multi-point locking mechanisms are fitted on opening sashes, with shoot-bolt locking and internally glazed sealed units for added assurance.