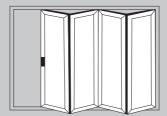

# POPULAR DESIGN OPTIONS

Height up to 2.5m

Each Sash up to 1.2m wide

Thermally Efficient

Complies with Building Regulations

Available in a range of colours and styles

Various threshold options

Doors can open in or out