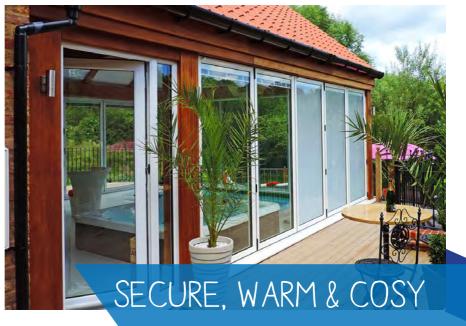

# HIGHLY RESISTANT

to corrosion and featuring a durable scratch resistant finish.

With an aluminium profile that is designed to be strong and durable, you can be sure the Visofold bi-folding door will deliver a reliable performance as well as being pleasing to the eye.

Polyamide thermal barrier technology helps keep your home warm in the winter, reducing energy bills and subsequently your carbon footprint. This advanced profile technology creates a thermal transmittance barrier between the cold air outside and the warm air inside (or vice versa), keeping your home comfortable throughout the year, whatever the weather.