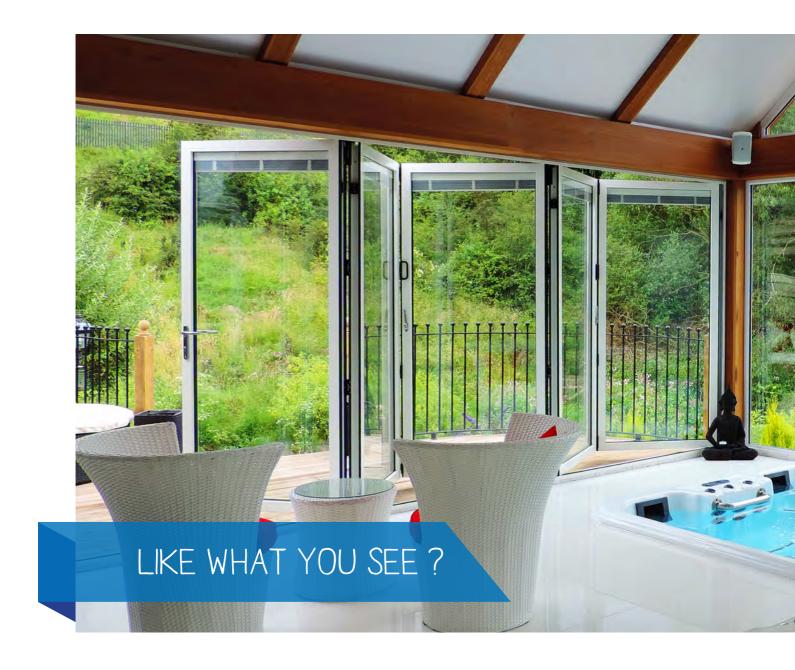

# STYLED TO TRANSFORM

Visofold sliding bi-fold doors will transform your home; relax in stylish open plan living areas or enjoy a stunning panoramic view from your bedroom.

## OPEN UP YOUR HOME

You will feel like you're living the outside inside by opening entire facades in your home and making the most out of a beautiful garden. These beautifully designed, versatile doors create a contemporary look for your home, whether it's a living room, bedroom, kitchen or conservatory.